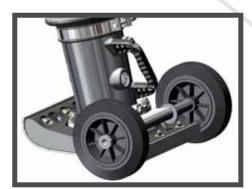

#### Transport Trolley

- High quality floatation pneumatic tyres which allow the Trolley to be used in the harshest of conditions.
- Adjustable securing latch which ensures the Trolley adapts to all sizes of Rammer within the RTX range quickly and securely.
- Allows safe single-person transportation of the Rammer around site.
- Easy to manoeuvre.
- Small enough to pass through standard size doorways.
- Wide profile types and wide wheelbase gives extra stability.
- Can be used safely with or without the Transport Roller located on the Rammer Handle.
- Ergonomically designed Hand Grips.

TRANSPORT TROLLEY

**EXTENSION FEET & MICRO-TRENCHING** 

HOURMETER

WHEEL KIT

Sheen, Nr. Buxton, Derbyshire, SK17 OEU, GB Tel. +44 (0)1298 84606 - Fax +44 (0)1298 84722 Email: sales@altrad-belle.com

www.Altrad-Belle.com www.Altrad-Belle247.com