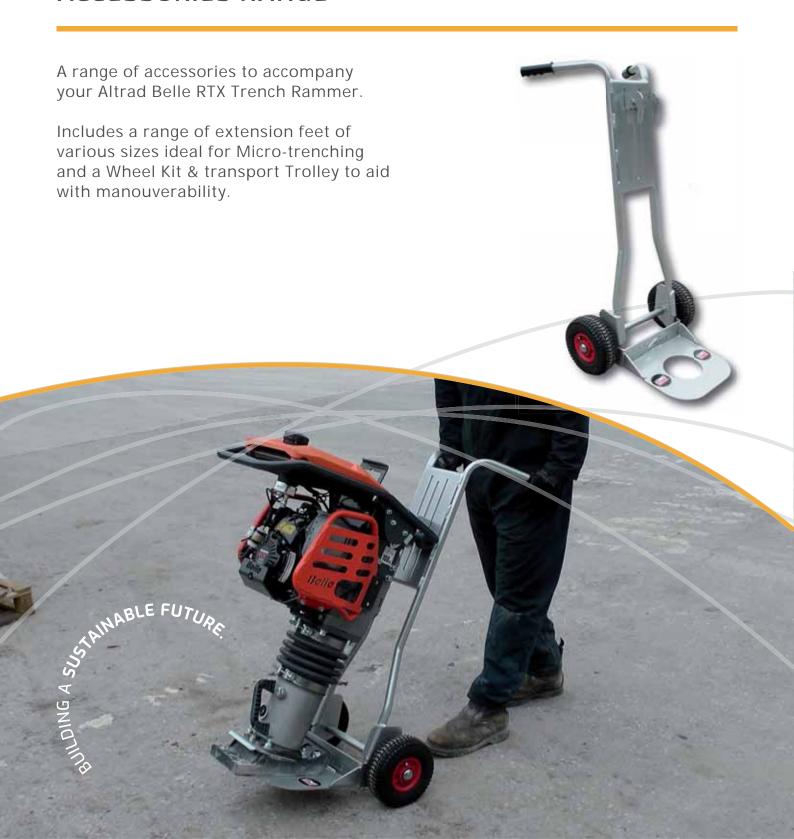

#### Transport Trolley

- High quality floatation pneumatic tyres which allow the Trolley to be used in the harshest of conditions.
- Adjustable securing latch which ensures the Trolley adapts to all sizes of Rammer within the RTX range quickly and securely.
- Allows safe single-person transportation of the Rammer around site.
- Easy to manoeuvre.
- Small enough to pass through standard size doorways.
- Wide profile types and wide wheelbase gives extra stability.
- Can be used safely with or without the Transport Roller located on the Rammer Handle.
- Ergonomically designed Hand Grips.

TRANSPORT TROLLEY

**EXTENSION FEET & MICRO-TRENCHING** 

HOURMETER

WHEEL KIT

Sheen, Nr. Buxton, Derbyshire, SK17 OEU, GB Tel. +44 (0)1298 84606 - Fax +44 (0)1298 84722 Email: sales@altrad-belle.com

www.Altrad-Belle.com www.Altrad-Belle247.com