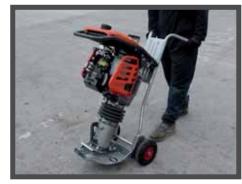

#### **Extension Feet**

- Extension Feet comptible with all Rammers in the Altrad Belle RTX Range.
- Standard Feet are interchangeable with the Extension Feet.
- Ideal for Micro-Trenching.

### Extension Feet & Micro-Trenching

- Less excavation / reinstating costs.
- High compaction rate.
- Fast and more efficient than traditional methods of laying ducting / cables.
- More environmentally friendly.

TRANSPORT TROLLEY

**EXTENSION FEET & MICRO-TRENCHING** 

HOURMETER

WHEEL KIT

Sheen, Nr. Buxton, Derbyshire, SK17 OEU, GB Tel. +44 (0)1298 84606 - Fax +44 (0)1298 84722 Email: sales@altrad-belle.com

www.Altrad-Belle.com www.Altrad-Belle247.com